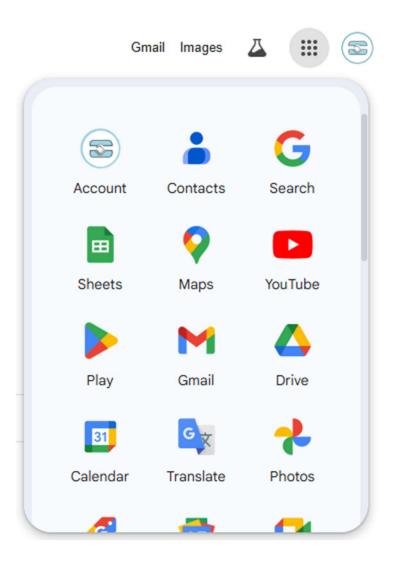

## Things to know about Google Chrome Internet Browser

## Launch Google **Chrome** to:

- Search for information or Internet websites
- Visit a website
- Use email
- Use Google APPs



## URL

An address to locate and visit a website. For the AU main page on our website use the URL <a href="https://activitiesunlimited.org/">https://activitiesunlimited.org/</a>. When the URL is underlined you should be able to click or tap it to invoke your default internet browser. If **Chrome** has been sent as the default browser, then it will open the AU webpage.

If the URL is not known, then searching for it can also be done with **Chrome**.





## Google Apps Click or tap