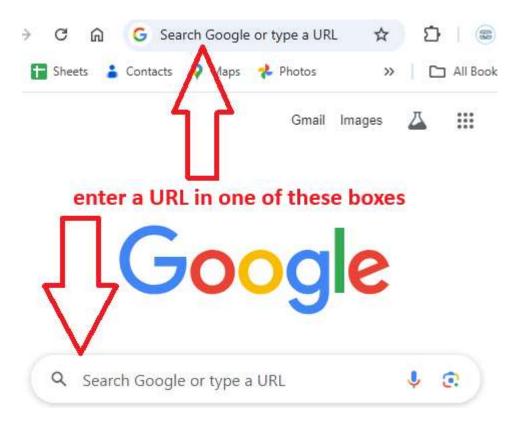

## URL

An address to locate and visit a website. For the AU main page on our website use the URL <a href="https://activitiesunlimited.org/">https://activitiesunlimited.org/</a>. When the URL is underlined you should be able to click or tap it to invoke your default internet browser. If **Chrome** has been sent as the default browser, then it will open the AU webpage.

If the URL is not known, then searching for it can also be done with **Chrome**.