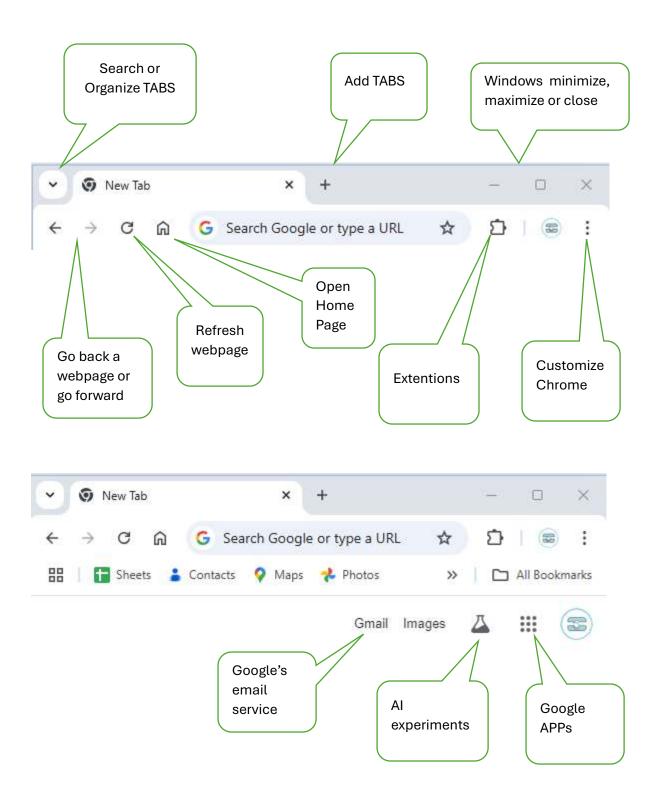

## Launch Google **Chrome** to:

- Search for information or Internet websites
- Visit a website
- Use email
- Use Google APPs